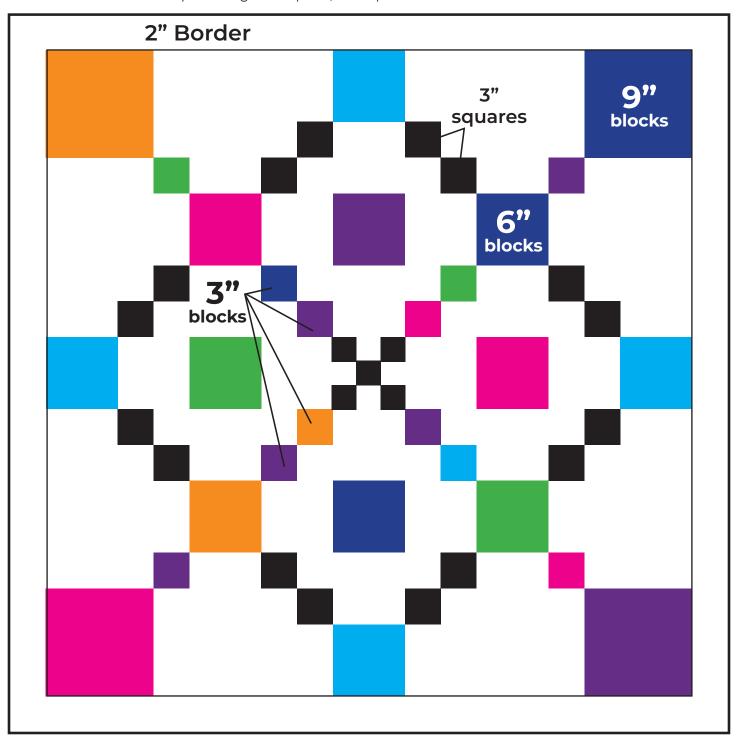

## 58" Traditional Blocks Quilt Layout with 3" Blocks 4ea 9" blocks + 12ea 6" blocks + 12ea 3" blocks + 16ea 3" and 5ea 2" filler squares (black) + approx 2<sup>1</sup>/<sub>2</sub> yards background (white) + approx 1/2 yard for outer border (white)